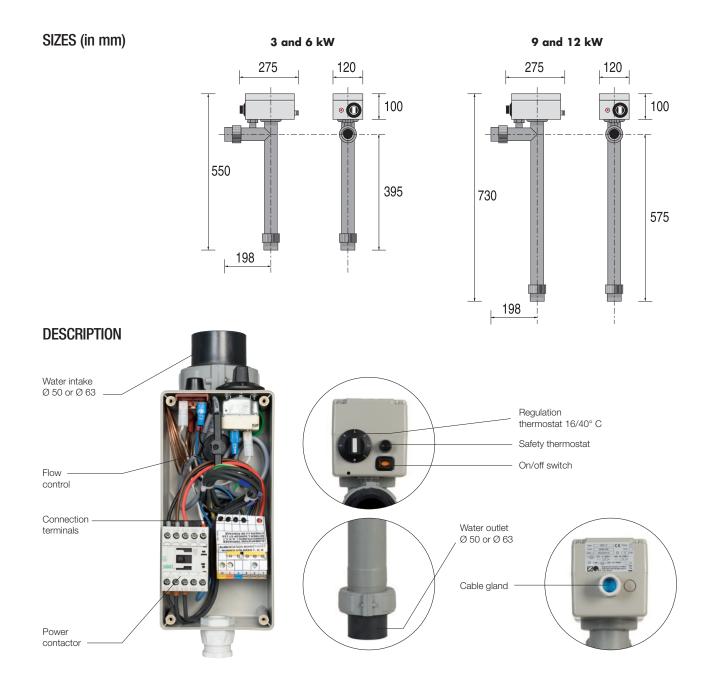

## L electric heater

|                | RE/LE 3 | RE/LE 6 | RE/LE 9 | RE/LE 12 |
|----------------|---------|---------|---------|----------|
| Standard model | W40LE03 | W40LE06 | W40LE09 | W40LE12  |

| Technical specifications                         | RE/LE 3          | RE/LE 6 | RE/LE 9 | RE/LE 12 |  |
|--------------------------------------------------|------------------|---------|---------|----------|--|
| Maximum volume m³*                               | 20               | 40      | 60      | 80       |  |
| Thermo-plunger power (kW)**                      | 3                | 6       | 9       | 12       |  |
| Absorbed intensity Tri 400 V (A)***              | 5                | 9       | 13      | 18       |  |
| Power cable cross section tri 400 V (mm²)****    | 5 x 2,5          | 5 x 2,5 | 5 x 4   | 5 x 4    |  |
| Absorbed intensity Single ph. 230 V (A)***       | 14               | 27      | 40      | -        |  |
| Power cable cross section Single 230 V (mm²)**** | 3 x 4            | 3 x 6   | 3 x 10  | -        |  |
| Min flow                                         | 5 m³ / hr        |         |         |          |  |
| Max flow                                         | 20 m³ / hr       |         |         |          |  |
| Hydraulic connection                             | PVC Ø 50 or Ø 63 |         |         |          |  |
| Weight (kg)                                      | 4                | 4       | 5       | 5        |  |

## **INSTALLATION**

- In line connection using two unions PVC Ø 63 + reducers Ø 63-50.
- Any circulation direction: just turn the body in the direction of the water flow.
- Simplified mono 230 V / Tri 400 V coupling (tri 230 on request).
   RED LINE 12 always 3 phase 400 V.
- Electric power supply by a 30 mA ground fault circuit breaker (not supplied).