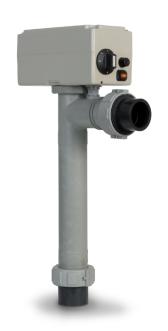

## L electric heater

|                | RE/LE 3 | RE/LE 6 | RE/LE 9 | RE/LE 12 |
|----------------|---------|---------|---------|----------|
| Standard model | W40LE03 | W40LE06 | W40LE09 | W40LE12  |

| Technical specifications                         | RE/LE 3          | RE/LE 6 | RE/LE 9 | RE/LE 12 |  |
|--------------------------------------------------|------------------|---------|---------|----------|--|
| Maximum volume m³*                               | 20               | 40      | 60      | 80       |  |
| Thermo-plunger power (kW)**                      | 3                | 6       | 9       | 12       |  |
| Absorbed intensity Tri 400 V (A)***              | 5                | 9       | 13      | 18       |  |
| Power cable cross section tri 400 V (mm²)****    | 5 x 2,5          | 5 x 2,5 | 5 x 4   | 5 x 4    |  |
| Absorbed intensity Single ph. 230 V (A)***       | 14               | 27      | 40      | -        |  |
| Power cable cross section Single 230 V (mm²)**** | 3 x 4            | 3 x 6   | 3 x 10  | -        |  |
| Min flow                                         | 5 m³ / hr        |         |         |          |  |
| Max flow                                         | 20 m³ / hr       |         |         |          |  |
| Hydraulic connection                             | PVC Ø 50 or Ø 63 |         |         |          |  |
| Weight (kg)                                      | 4                | 4       | 5       | 5        |  |

## **INSTALLATION**

- In line connection using two unions PVC Ø 63 + reducers Ø 63-50.
- Any circulation direction: just turn the body in the direction of the water flow.
- Simplified mono 230 V / Tri 400 V coupling (tri 230 on request).
   RED LINE 12 always 3 phase 400 V.
- Electric power supply by a 30 mA ground fault circuit breaker (not supplied).