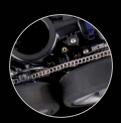

## Reliable & Simple

Stainless steel chain: the most reliable and efficient system available

Double capacity bag: 40% more holding capacity Angled hose: system prevents back flow of debris

Easy setting: integrated float