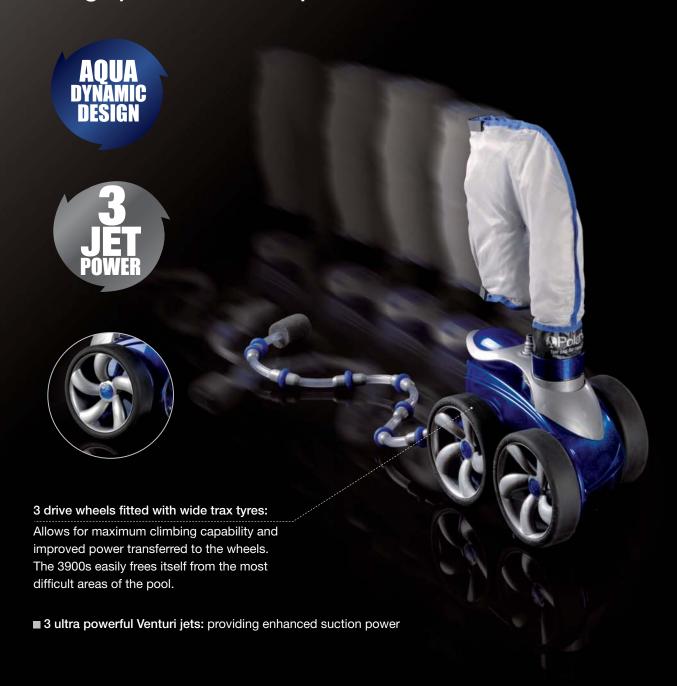

## Reliable & Simple

Stainless steel chain: the most reliable and efficient system available

Double capacity bag: 40% more holding capacity Angled hose: system prevents back flow of debris

Easy setting: integrated float

Easy installation:

Quick and easy
hose connection

- Sealed gearbox: protected from dust, debris, etc.
- Plastic material: high quality and high resistance

to a return line: 16 bar rigid pipework

■ Suction: 3 jet venturi system

■ Movement: Random with automatic reverse

■ Debris collection: separate filter bag and sweep hose

■ Type of debris: dust, insects, gravel, leaves