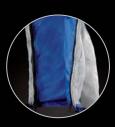

## Reliable & Simple

Stainless steel chain: the most reliable and efficient system available

Double capacity bag: 40% more holding capacity Angled hose: system prevents back flow of debris

Easy setting: integrated float