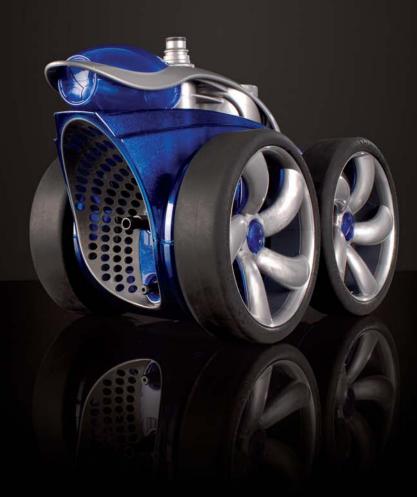

### Design and performance!

In addition to benefiting from 40 years of experience acquired by the Polaris cleaner, -the worldwide reference in its domain-, the new 3900 SPORT also relies on entirely new technology. Each detail has been carefully designed to optimise its performance, reliability and ease of use. Its Aquadynamic design contributes to its efficiency: regardless of the shape of the pool, the 3900 SPORT sets a new style and new standard of performance.

## Reliable & Simple

Stainless steel chain: the most reliable and efficient system available

Double capacity bag: 40% more holding capacity Angled hose: system prevents back flow of debris

Easy setting: integrated float