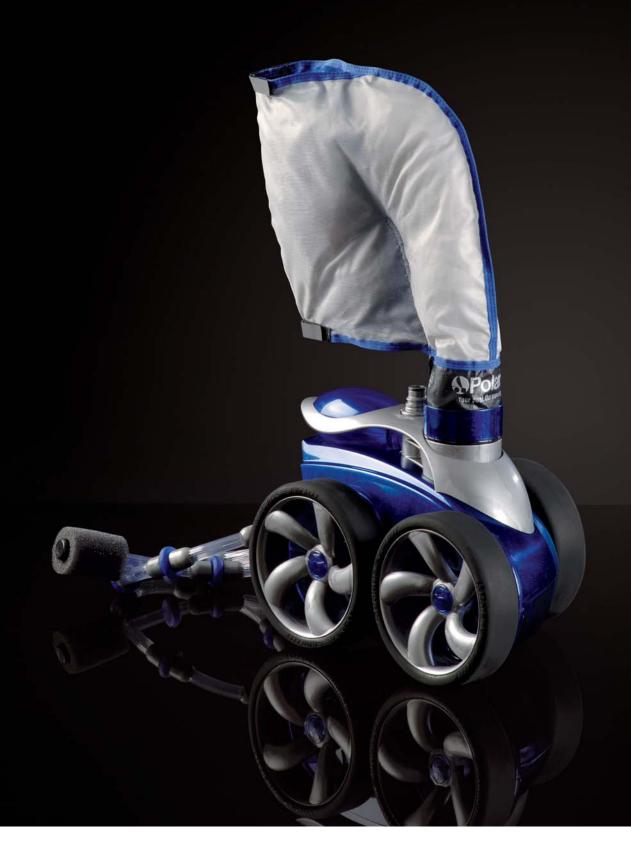

### Design and performance!

In addition to benefiting from 40 years of experience acquired by the Polaris cleaner, -the worldwide reference in its domain-, the new 3900 SPORT also relies on entirely new technology. Each detail has been carefully designed to optimise its performance, reliability and ease of use. Its Aquadynamic design contributes to its efficiency: regardless of the shape of the pool, the 3900 SPORT sets a new style and new standard of performance.