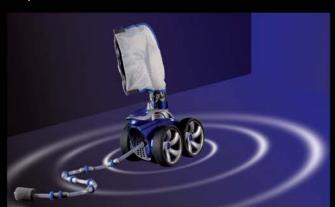

### Design and performance!

In addition to benefiting from 40 years of experience acquired by the Polaris cleaner, -the worldwide reference in its domain-, the new 3900 SPORT also relies on entirely new technology. Each detail has been carefully designed to optimise its performance, reliability and ease of use. Its Aquadynamic design contributes to its efficiency: regardless of the shape of the pool, the 3900 SPORT sets a new style and new standard of performance.

# Optimised surface cleaning area

Sweeps the areas difficult to access

Directional jets

■ Automatic anti-blocking recoil valve

Tests carried out in 150 swimming pools proved that the 3900s has the best cleaning coverage, regardless of pool shape.

## Reliable & Simple

Stainless steel chain: the most reliable and efficient system available

Double capacity bag: 40% more holding capacity Angled hose: system prevents back flow of debris

Easy setting: integrated float